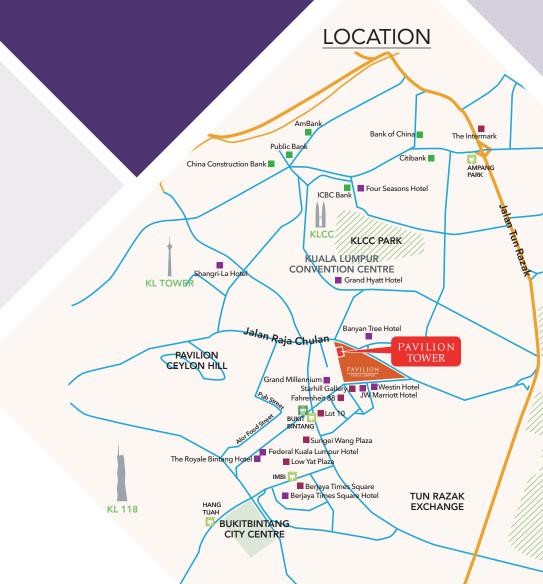

### **ACCESS & CONNECTIVITY**

Connected to Pavilion Kuala Lumpur Shopping Centre, Banyan Tree Kuala Lumpur & Pavilion Hotel

Easily accessible through Jalan Bukit Bintang, Jalan Raja Chulan, Jalan Sultan Ismail & Jalan Tun Razak

Short walk to Bukit Bintang MRT & Monorail Station

@ Copyright 2024 NTL. All rights reserved.

This flyer, the layout and information herein are intended to provide a general introduction of the proposed development and is subject to change without notice and shall not in any circumstances whatsoever form or be part of any agreement, offer or contract nor be construed, whether implied or otherwise, as a statement, representation or warranty, whether in part or as a whole, as to the accuracy of the same. The developers and/or Nawavi Tie Leung Real Estate Consultants Sdn Bhd shall not be held responsible and/or liable howsoever for any inaccuracies of the information herein nor be obligated to update or inform the recipient of this brochure and/or layout of any changes or misinformation on the same. All prospective tenants are advised to rely on their own assessment/evaluation and make their own enquiries and verification as to the accuracy of the information in this brochure and layout and on all pertinent matters. Nawawi Tie Leung Real Estate Consultants Sdn Bhd (525823-T)