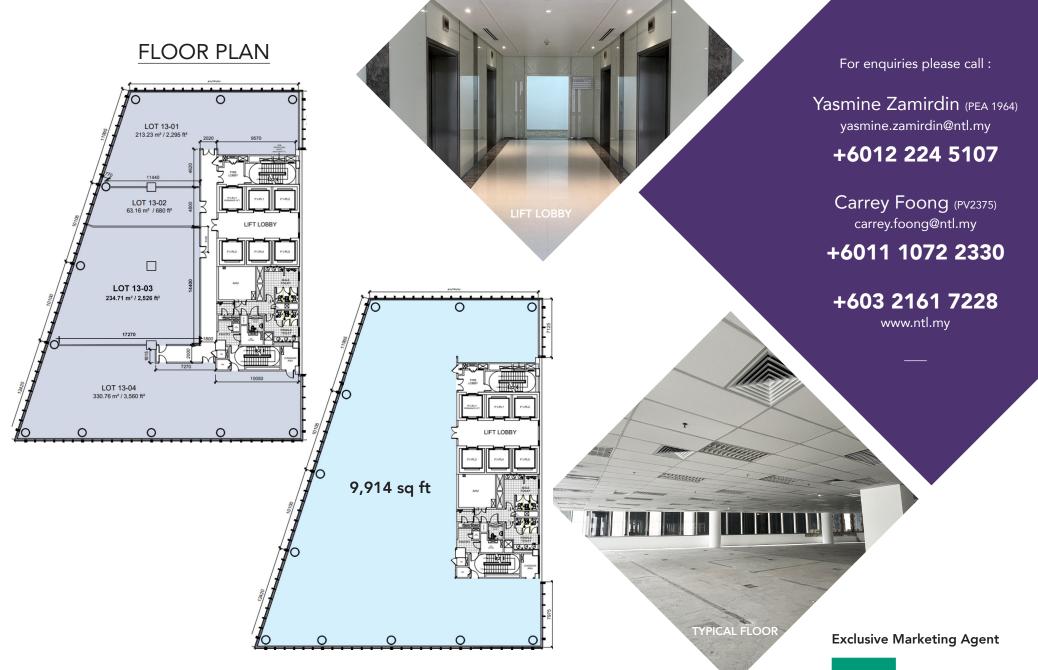

## PAVILION TOWER

Strategically located within Kuala Lumpur Golden Triangle

Next to Pavilion Kuala Lumpur, a world class shopping mall

Various sizes from 600 to 9,914 sq ft

Professional Property Management

#### Landlord Entity MTrustee Berhad as Trustee of PAVILION REIT

Location Bukit Bintang

Green Accreditation Planned for LEED accreditation

Typical Floor Plate Approx. 9,914 sq ft

No of Storey **20 storey** 